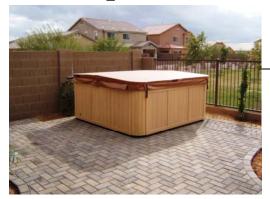

## Paver Spa Pads

The Yard Company is pleased to provide Paver deck alternative's to a standard grey concrete pad.

### Advantages

- Paver color & texture more appealing than standard grey concrete.
- As strong or stronger then concrete.
- Available in several colors blends.
- Available in several different patterns.