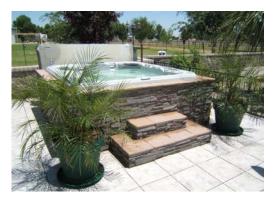

# Customize your new or existing spa

Why settle for a "box of water" in your back yard when you can have a beautiful stacked stone and Canterra surround, giving your hot tub area that "resort look".

Enhance the beauty, ambience, and functionality of your new hot tub with one of our customized Spa Surround Packages. Choose from a wide range of styles, colors, and integrated features to meet your entertainment needs while giving your new spa that "built in" look.

All Surrounds are built "off site" using steel stud framing and fashioned with premium Owens Corning® Stone Veneer, the leader in Manufactured Cultured Stone®. Real Canterra Stone is used for all horizontal surfaces for aesthetics and durability. The rich look of stone is timeless, varied and beautiful, conveying an image of quality for years to come.

### Metal Stud Framing vs. Masonry Construction

All of our Spa Surrounds are fabricated out of 25 GA Galvanized Steel and built to the client's spa specifications "off site". Unlike companies, other apply we Cultured Stone to "all" vertical services eliminating the need for plain stucco. Unlike masonry, our Spa Surrounds and installation are less intrusive and disruptive to the client. No need for a masonry crew on site for days, staging material, digging footers, pouring concrete and setting block.