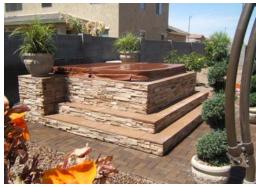

# Customize your new or existing spa

Why settle for a "box of water" in your back yard when you can have a beautiful stacked stone and Canterra surround, giving your hot tub area that "resort look".

Enhance the beauty, ambience, and functionality of your new hot tub with one of our customized Spa Surround Packages. Choose from a wide range of styles, colors, and integrated features to meet your entertainment needs while giving your new spa that "built in" look.

All Surrounds are built "off site" using steel stud framing and fashioned with premium Owens Corning® Stone Veneer, the leader in Manufactured Cultured Stone®. Real Canterra Stone is used for all horizontal surfaces for aesthetics and durability. The rich look of stone is timeless, varied and beautiful, conveying an image of quality for years to come.

### Metal Stud Framing vs. Masonry Construction

All of our Spa Surrounds are fabricated out of 25 GA Galvanized Steel and built to the client's spa specifications "off site". Unlike companies, other apply we Cultured Stone to "all" vertical services eliminating the need for plain stucco. Unlike masonry, our Spa Surrounds and installation are less intrusive and disruptive to the client. No need for a masonry crew on site for days, staging material, digging footers, pouring concrete and setting block.