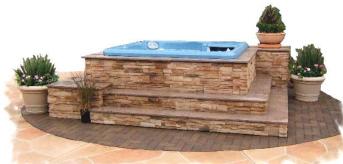

# Customize your new or existing spa

Why settle for a "box of water" in your back yard when you can have a beautiful stacked stone and Canterra surround, giving your hot tub area that "resort look".

Enhance the beauty, ambience, and functionality of your new hot tub with one of our customized Spa Surround Packages. Choose from a wide range of styles, colors, and integrated features to meet your entertainment needs while giving your new spa that "built in" look.

All Surrounds are built "off site" using steel stud framing and fashioned with premium Owens Corning® Stone Veneer, the leader in Manufactured Cultured Stone®. Real Canterra Stone is used for all horizontal surfaces for aesthetics and durability. The rich look of stone is timeless, varied and beautiful, conveying an image of quality for years to come.

### Metal Stud Framing vs. Masonry Construction

All of our Spa Surrounds are fabricated out of 25 GA Galvanized Steel and built to the client's spa specifications "off site". Unlike companies, other apply we Cultured Stone to "all" vertical services eliminating the need for plain stucco. Unlike masonry, our Spa Surrounds and installation are less intrusive and disruptive to the client. No need for a masonry crew on site for days, staging material, digging footers, pouring concrete and setting block.