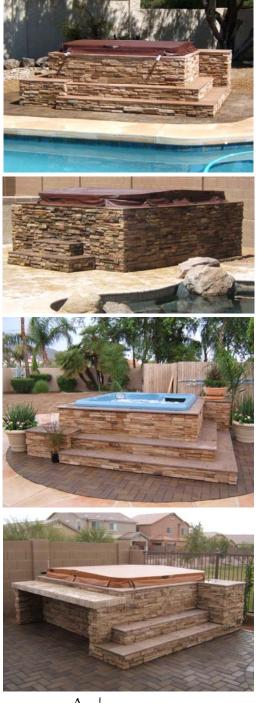

# Customize your new or existing spa

Why settle for a "box of water" in your back yard when you can have a beautiful stacked stone and Canterra surround, giving your hot tub area that "resort look".

Enhance the beauty, ambience, and functionality of your new hot tub with one of our customized Spa Surround Packages. Choose from a wide range of styles, colors, and integrated features to meet your entertainment needs while giving your new spa that "built in" look.

All Surrounds are built "off site" using steel stud framing and fashioned with premium Owens Corning® Stone Veneer, the leader in Manufactured Cultured Stone®. Real Canterra Stone is used for all horizontal surfaces for aesthetics and durability. The rich look of stone is timeless, varied and beautiful, conveying an image of quality for years to come.

### Metal Stud Framing vs. Masonry Construction

All of our Spa Surrounds are fabricated out of 25 GA Galvanized Steel and built to the client's spa specifications "off site". Unlike companies, other apply we Cultured Stone to "all" vertical services eliminating the need for plain stucco. Unlike masonry, our Spa Surrounds and installation are less intrusive and disruptive to the client. No need for a masonry crew on site for days, staging material, digging footers, pouring concrete and setting block.

A typical installation for our Spa Surrounds is less then one day and in most cases just a couple of hours. Our custom Spa Surrounds truly have the strength and "built in" look of masonry without the disadvantages.